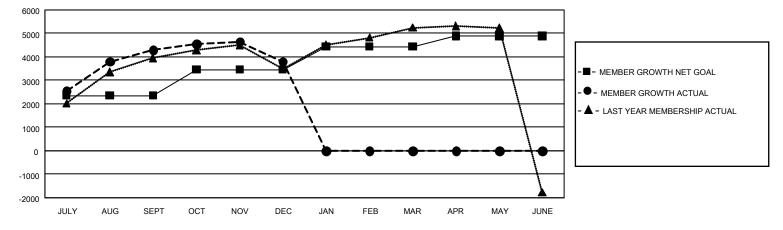

## GMT MONTHLY MEMBERSHIP PROGRESS REPORT Results as of: 12/31/2019

GAT Constitutional Area 5 - MD 300 Taiwan

REPORT DOES NOT INCLUDE CLUBS IN UNDISTRICTED AREAS.

| Clubs                 |               |           |               | Members               |                         |                         |                                                    |  |
|-----------------------|---------------|-----------|---------------|-----------------------|-------------------------|-------------------------|----------------------------------------------------|--|
| RESULTS FOR 2019-2020 |               |           |               | RESULTS FOR 2019-2020 |                         |                         |                                                    |  |
| QUARTER               | NEW CLUB GOAL | NEW CLUBS | DROPPED CLUBS | QUARTER MEM           | IBER GROWTH NET<br>GOAL | MEMBER GROWTH<br>ACTUAL | DROPPED<br>MEMBERS ACTUAL<br>(including transfers) |  |
| JULY/AUG/SEPT         | 42            | 15        | 8             | JULY/AUG/SEPT         | 7,050                   | 5,279                   | 615                                                |  |
| OCT/NOV/DEC           | 33            | 3         | 0             | OCT/NOV/DEC           | 3,330                   | 839                     | 1,263                                              |  |
| JAN/FEB/MAR           | 18            | 0         | 0             | JAN/FEB/MAR           | 2,925                   | 0                       | 0                                                  |  |
| APR/MAY/JUNE          | 6             | 0         | 0             | APR/MAY/JUNE          | 1,380                   | 0                       | 0                                                  |  |