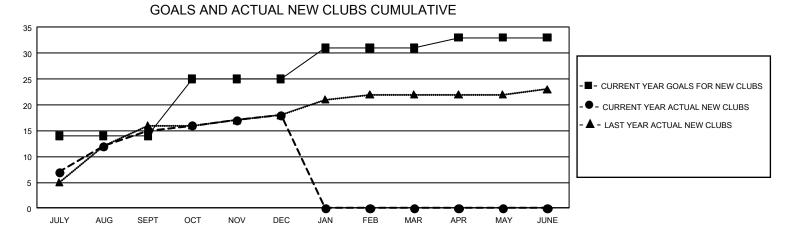

## GMT MONTHLY MEMBERSHIP PROGRESS REPORT Results as of: 12/31/2019

GAT Constitutional Area 5 - MD 300 Taiwan

REPORT DOES NOT INCLUDE CLUBS IN UNDISTRICTED AREAS.

| Clubs                 |               |           |               | Members               |                         |                         |                                                    |  |
|-----------------------|---------------|-----------|---------------|-----------------------|-------------------------|-------------------------|----------------------------------------------------|--|
| RESULTS FOR 2019-2020 |               |           |               | RESULTS FOR 2019-2020 |                         |                         |                                                    |  |
| QUARTER               | NEW CLUB GOAL | NEW CLUBS | DROPPED CLUBS | QUARTER MEM           | IBER GROWTH NET<br>GOAL | MEMBER GROWTH<br>ACTUAL | DROPPED<br>MEMBERS ACTUAL<br>(including transfers) |  |
| JULY/AUG/SEPT         | 42            | 15        | 8             | JULY/AUG/SEPT         | 7,050                   | 5,279                   | 615                                                |  |
| OCT/NOV/DEC           | 33            | 3         | 0             | OCT/NOV/DEC           | 3,330                   | 839                     | 1,263                                              |  |
| JAN/FEB/MAR           | 18            | 0         | 0             | JAN/FEB/MAR           | 2,925                   | 0                       | 0                                                  |  |
| APR/MAY/JUNE          | 6             | 0         | 0             | APR/MAY/JUNE          | 1,380                   | 0                       | 0                                                  |  |